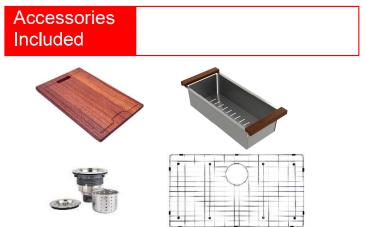

### Features

- Reversible ledge apron front
- Single Bowl
- Fire Clay material
- Easy to clean surface
- Resistant to stains
- Grid, cutting board, basket strainer and colander included