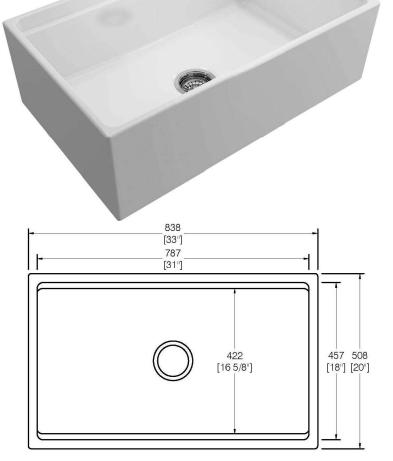

#### Size

33" x 20" x 10"OD 31" x 18" x 9" ID

### Features

- Reversible ledge apron front
- Single Bowl
- Fire Clay material
- Easy to clean surface
- Resistant to stains
- Grid, cutting board, basket strainer and colander included