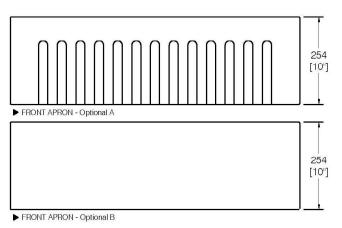

### Features

- Reversible ledge apron front
- Single Bowl
- Fire Clay material
- Easy to clean surface
- Resistant to stains
- Grid, cutting board, basket strainer and colander included