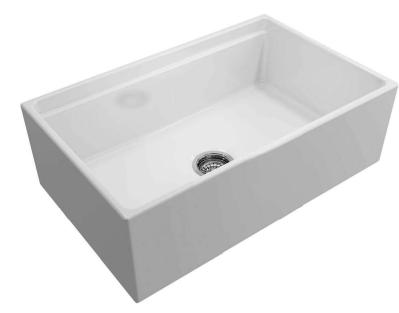

## FCA-WL3020LS

#### Size

30" x 20" x 10"OD 28" x 18" x 9" ID

#### **Finish**

White

### **Features**

- Reversible ledge apron front
- Single Bowl
- Fire Clay material
- Easy to clean surface
- Resistant to stains
- Grid, cutting board, basket strainer and colander included