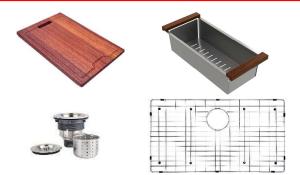

### **Features**

- Reversible ledge apron front
- Single Bowl
- Fire Clay material
- Easy to clean surface
- Resistant to stains
- Grid, cutting board, basket strainer and colander included

# Accessories Included

Contact

info@noblesinks.com