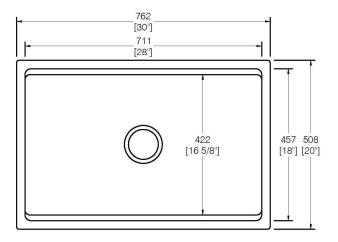

#### Model

## FCA-WL3020LS

#### Size

30" x 20" x 10"OD 28" x 18" x 9" ID

#### **Finish**

White

### **Features**

- Reversible ledge apron front
- Single Bowl
- Fire Clay material
- Easy to clean surface
- Resistant to stains
- Grid, cutting board, basket strainer and colander included

## **Additional**

Dimensions of fixtures are nominal and may vary within the range of tolerances established by ANSI Standard A112.19.2. These measurements are subject to change or cancellation. No responsibility is assumed for use of superseded or voided pages.

# Accessories Included









Contact

info@noblesinks.com