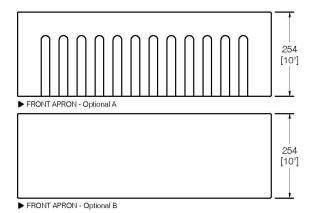

### **Features**

- Reversible ledge apron front
- Single Bowl
- Fire Clay material
- Easy to clean surface
- Resistant to stains
- Grid, cutting board, basket strainer and colander included